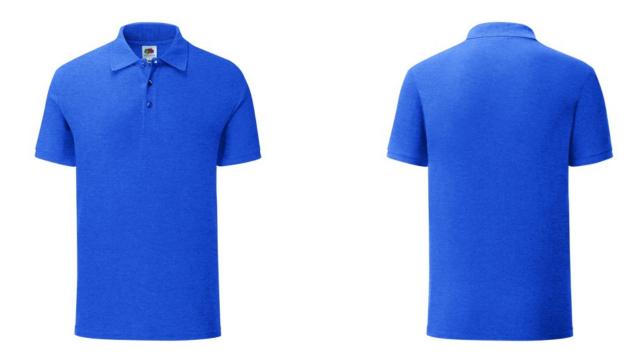

## Specification

Fruit of The Loom Iconic Polo men's polo shirt with short sleeves, dark ash grey, made of a combination of fabrics consisting of 65% polyester and 35% cotton, 180gm/m2, with a tag that can be easily removed by hand, modern cut. On the cut are 3 buttons in the color of the shirt, and on both sides of the bottom edge of the shirt there are small cuts. Branding: flock, flex, embroidery. Quantity in package: 1 Piece